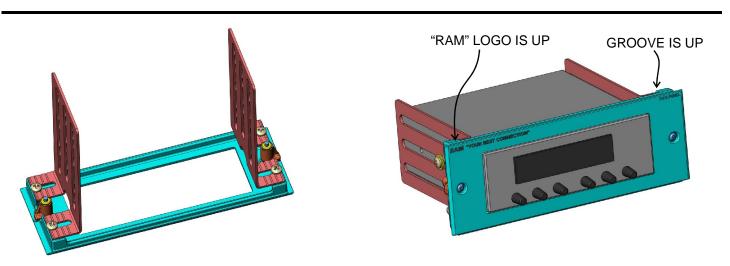

IMPORTANT NOTE: THE FACEPLATE HAS A TONGUE AND GROOVE DESIGN AND THEY MUST BE ORIENTATED PROPERLY WITH THE RADIO. THE GROOVE MUST BE UP, THE EASIEST WAY TO IDENTIFY THE UP ORIENTATION OF THE FACEPLATE IS TO LOOK AT THE "RAM" LOGO ON THE FRONT OF THE FACEPLATE. THIS LETTERING IS TO BE UP WHEN ORIENTATING THE RADIO OR EQUIPMENT OR IT WON'T PROPERLY FIT INTO THE TOUGH-BOX