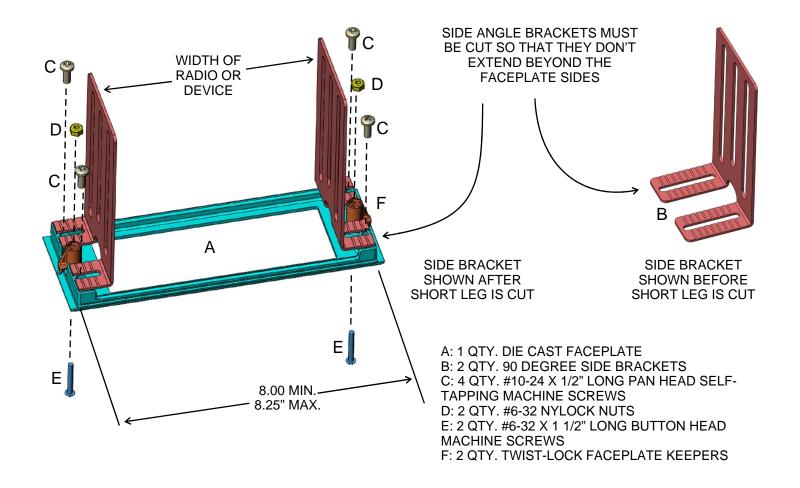

National Products Inc. 8410 Dallas Ave. S. Seattle, WA 98108 Phone: (206) 763-8361 Fax: (206) 763-9615

Web: www.ram-mount.com E-mail: staff@ram-mount.com

#RMR-INS-FP

FACEPLATE ASSEMBLY PRIOR TO INSTALLING RADIO OR EQUIPMENT. WE SUGGEST CHECKING THAT THIS ASSEMBLY WILL FIT INTO THE TOUGH-BOX CONSOLE PRIOR TO ATTACHING THE RADIO OR EQUIPMENT JUST TO MAKE CERTAIN THE SIDE BRACKETS ARE CUT PROPERLY.