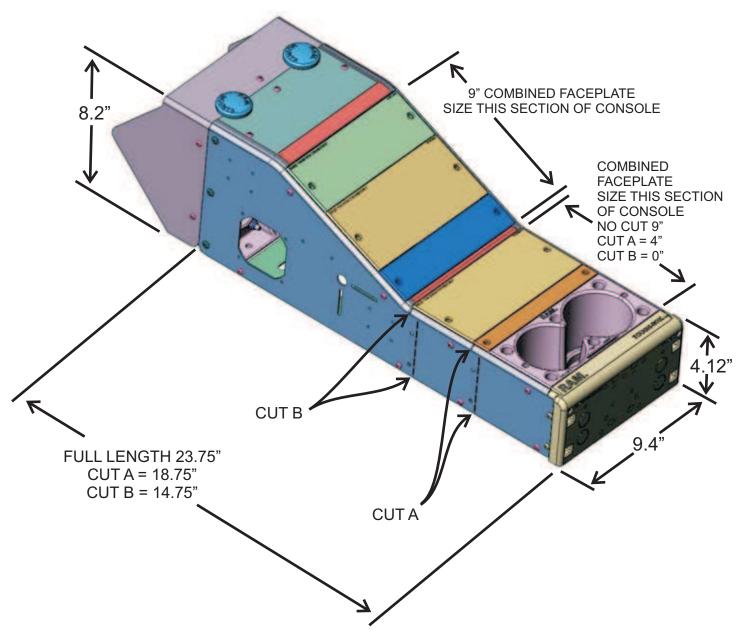

## RAM<sub>®</sub> Mount

Tough-Box<sup>™</sup>Angled Multi Length Console Dimensions

The RAM® Tough-Box® Angled Multi-Length Console provides multiple length choices using just one console model. To make the appropriate length console use a hack saw and cut the plastic rails prior to assembly at either position A or B then bend and break the steel sides in at the same matching A or B location. For a console with the 23.75" length you won't be required to make any cuts or breaks. Assemble the console using the assembly instructions provided with the console or you may download a copy at www.ram-mount.com